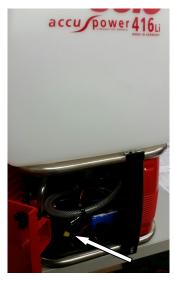

1. Open front access cover.

2. Locate the positive battery lead (red wire) remove the insulation, either a yellow type as shown below, or a black heat shrink tubing will be found on some units covering the blade connector.