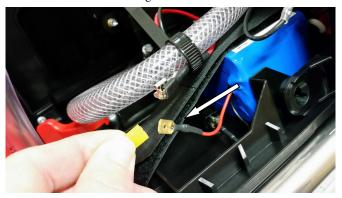

1. Open front access cover.

2. Locate the positive battery lead (red wire) remove the insulation, either a yellow type as shown below, or a black heat shrink tubing will be found on some units covering the blade connector.

3. Securely insert the blade connector into the plug as shown below.

Solo Incorporated 5100 Chestnut Ave. Newport News VA 23605 757-245-4228 800-296-7656 Toll Free Technical Services