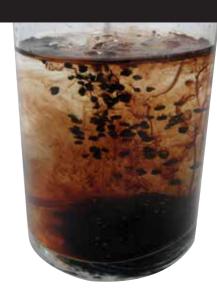

## **Ultra**Mate **SG**

- UltraMate SG is a highly concentrated (70%) sulfonated potassium humate in a unique, dry soluble granule formulation.
- Soluble Granules (SG) are easy to handle, dust free and dissolve quickly in a variety of liquid solutions ranging from 2-12 pH.
- Contains both fulvic and humic acids and provides 14% potassium and 6% sulfur.
- Humic substances enhance the plant's ability to take in essential nutrients and can aid in improving soil structure.
- Can be applied through spray equipment, fertigation and drip irrigation equipment in turf, landscape, nursery and agriculture.
- Soluble Granules (SG) eliminate the need to ship and handle water which provides significant savings in freight and storage.