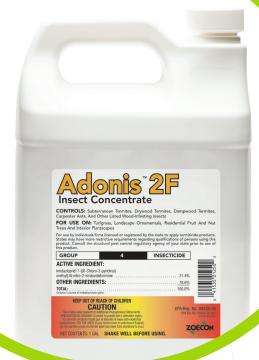

# Adonis™ 2F Insect Concentrate

# **AVAILABLE SIZES**

- 27.5 fl oz. bottle, 6 per case
- 1 gal. bottle, 4 per case
- 2.15 gal. bottle, 2 per case
- EPA Reg. #89459-54