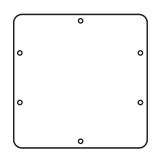

Step 5: Attach duct plate to side of dehumidifier using 6 screws. This will direct all exhaust air to the side with the duct collar attached. If attaching collars to both exhaust outlets, skip step 5 and proceed to step 6.