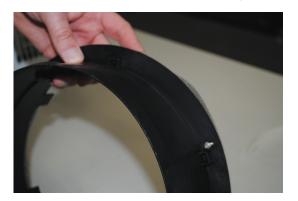

**Step 1:** Determine which side(s) of the dehumidifier you would like to attach duct collar(s). The duct collar(s) can be attached to one exhaust outlet or both exhaust outlets.

Step 2: Before attaching duct collar to dehumidifier, start 6 screws in to pre-drilled holes in the duct collar.

**Step 3:** Attach duct collar to side of dehumidifier aligning screws with pre-drilled screw holes. Tighten screws.

**Step 4:** If attaching duct collar to both exhaust outlets, repeat steps 2-4 for the opposite side. If only using one exhaust outlet, skip step 4 and proceed to step 5.