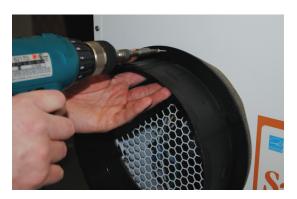

**Step 3:** Attach duct collar to side of dehumidifier aligning screws with pre-drilled screw holes. Tighten screws.

**Step 4:** If attaching duct collar to both exhaust outlets, repeat steps 2-4 for the opposite side. If only using one exhaust outlet, skip step 4 and proceed to step 5.

Step 5: Attach duct plate to side of dehumidifier using 6 screws. This will direct all exhaust air to the side with the duct collar attached. If attaching collars to both exhaust outlets, skip step 5 and proceed to step 6.