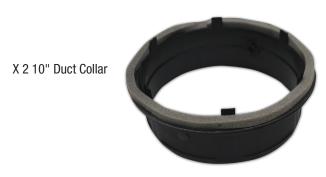

**Step 1:** Determine which side(s) of the dehumidifier you would like to attach duct collar(s). The duct collar(s) can be attached to one exhaust outlet or both exhaust outlets.

Step 2: Before attaching duct collar to dehumidifier, start 6 screws in to pre-drilled holes in the duct collar.

**Step 3:** Attach duct collar to side of dehumidifier aligning screws with pre-drilled screw holes. Tighten screws.

**Step 4:** If attaching duct collar to both exhaust outlets, repeat steps 2-4 for the opposite side. If only using one exhaust outlet, skip step 4 and proceed to step 5.