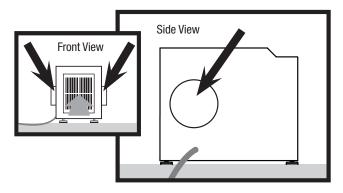

**Step 1:** Determine which side(s) of the dehumidifier you would like to attach duct collar(s). The duct collar(s) can be attached to one exhaust outlet or both exhaust outlets.

Step 2: Before attaching duct collar to dehumidifier, start 6 screws in to pre-drilled holes in the duct collar.

**Step 3:** Attach duct collar to side of dehumidifier aligning screws with pre-drilled screw holes. Tighten screws.

**Step 4:** If attaching duct collar to both exhaust outlets, repeat steps 2-4 for the opposite side. If only using one exhaust outlet, skip step 4 and proceed to step 5.

**Step 6:** Attach ducting as needed.