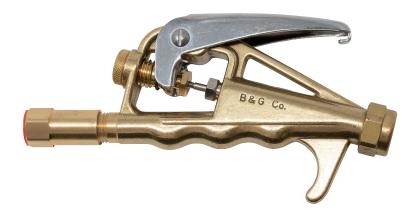

# **ACCUSPRAY ELITE**

**Compact Sprayer** 

#### **PORTABLE**

Carry minimal chemical for strategic spot treatments.

### **TIP SHUT-OFF**

Tip shut off to prevent chemical drips.

### HIGH EFFICIENCY PUMP

Takes only 10 pumps to fully pressurize.

#### **MEASUREMENT ACCURACY**

Includes a measuring cup so you can measure and mix only what you need.

#### **INCLUDES BELT HOLSTER**

Carry hands-free with the holster accessory that also holds crack and crevice straws.