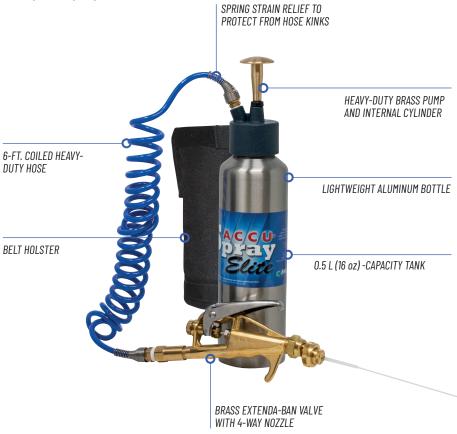

# **ACCUSPRAY ELITE**

**Compact Sprayer** 

#### **PORTABLE**

Carry minimal chemical for strategic spot treatments.

### **TIP SHUT-OFF**

Tip shut off to prevent chemical drips.

### HIGH EFFICIENCY PUMP

Takes only 10 pumps to fully pressurize.

#### **MEASUREMENT ACCURACY**

Includes a measuring cup so you can measure and mix only what you need.

#### **INCLUDES BELT HOLSTER**

Carry hands-free with the holster accessory that also holds crack and crevice straws.

## **NOZZLE SELECTION**

Available with a 4-way nozzle with crack and crevice tip, a termite injection tip, and a crack and crevice only tip.

## **EXTRA TANKS**

Additional tanks are available for quick chemical change out in the field.