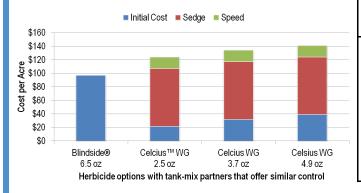

## Launch A Surprise Attack Against Even The Toughest Weeds

- Blindside delivers:
  - Post-emergent control of broadleaf weeds including tough weeds like dollarweed, doveweed, buttonweed, and wild violet—and perennial sedges like yellow nutsedge and green kyllinga
  - ◊ Fast-acting, visible results within a few days
    - ⇒ Celsius™ WG: Visible results and control may take several weeks
  - Approved for use on most warm season turf, including St. Augustinegrass, Bermudagrass, Centipedegrass, and Zoysiagrass. Also labeled for use on Kentucky Bluegrass & Tall Fescue for transition zone flexibility
  - A dual action, optimized combination of active ingredients that works through both foliar contact & root uptake
  - Protect your "blindside" next season through control of the underground reproductive structures for reduced weed populations in the future