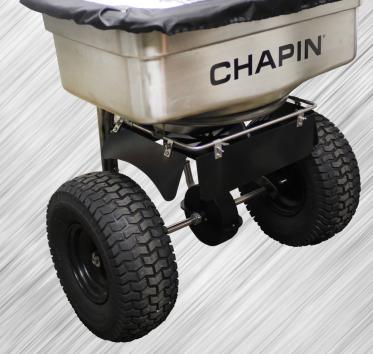

# 1001b **STAINLESS STEEL HOPPER** Professional Salt/Halite/Ice Melt Spreader

### NEW!

NEW! Large elevated metal grate for better straining and reduces clumping

Enclosed metal gears to withstand the elements

Solid steel linkage opens and closes the gate in incremental steps

Patent pending exclusive salt auger helps agitate product and minimize clumping

Adjustable salt baffle system helps spread salt only where you want it

14" tires provide stability over uneven terrain