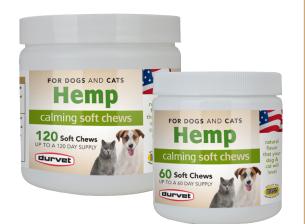

**Hemp Calming Soft Chews** are for dogs and cats exhibiting nervousness, hyperactivity, discontentment or responding to environmentally-induced stress. They are a grain free, corn free, soy free soft chew, with

# Packaging

**60 count**, 12 jars per case UPC#: 7-45801-11181-3

**120 count**, 12 jars per case UPC#: 7-45801-11182-0