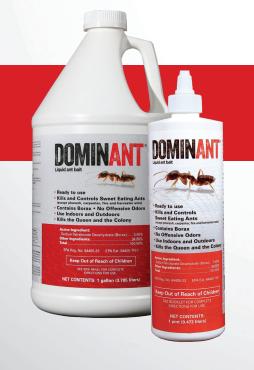

## **DOMINANT®** Liquid Ant Bait

**Ants will abandon almost any food source for DominAnt's super sweet formula.** As social insects, they take DominAnt back to the nest and feed the colony, killing the entire colony and the queen.

- Easy to use with no unpleasant odor.
- Rapidly attracts then kills and controls common household ants\* and their colonies, including:
- Acrobat ants
- Argentine ants
- Big-headed ants
- Cornfield ants
- Crazy ants
- Ghost ants

- Little black ants
- Odorous house ants
- Pavement ants
- White-footed ants
- Other sweet-eating ants

\*Except pharaoh, carpenter, fire and harvester ants