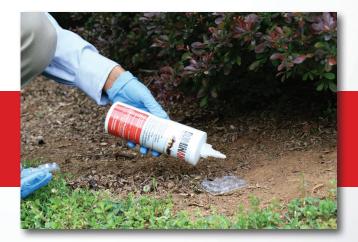

Place refillable bait stations along property perimeters, near ant nests and trails and other strategic areas. Simply fill the stations with DominAnt liquid ant bait and monitor during your service calls. Adjust station location as necessary depending on ant activity and colony locations.