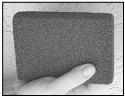

### How to use Slick 'N Easy- Horse Grooming Block

 After several uses, your Slick W Easy<sup>1w</sup> Grooming Block will develop rounded edge. To restore to a sharp edge. To restore to a sharp concrete (flat sidewalk, block wall) or any similar abrasive surface.