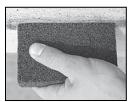

 Scrape the horse's coat vigorously, in short rapid strokes, with the other long edge. Scrape in the same direction as the hair grows.

 Remove wrapper and hold Slick 'N Easy<sup>m</sup> Grooming Block by one of its long edges as pictured.