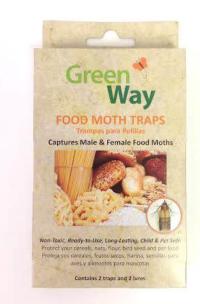

## GreenWay Food Moth Traps

GreenWay products trap insects without the use of pesticides. GreenWay traps are:

- Ready-to-use
- Long-lasting
- Captures males and females
- Child and pet safe
- Non-toxic

Protect your cereals, nuts, flour, bird seed, and pet food.

This monitoring trap is designed to capture and remove stored food moths.

Place the lure and trap combination where there may be food moth activity.

Replace traps every 2 months or when trap is full. Store unopened lures in a cool, dry area. Traps can be used year round. Each unit contains 2 traps and 2 lures.