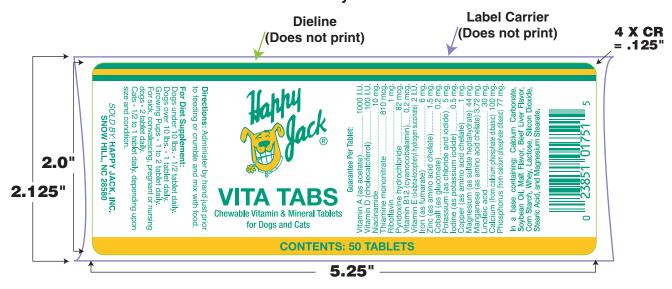

| PrimeSourceOPC Part #/Name: HAP-132 Customer: Happy Jack                                                                                                                                                                                                                                                                                                                                                                                                                          | Revision Level: Proof Revision Level: Proof Date: | 2 02/08/11   | Art File No. 1012-017  PLEASE CHECK ONE  Please resubmit new proof with changes noted Approved / Proceed with order |
|-----------------------------------------------------------------------------------------------------------------------------------------------------------------------------------------------------------------------------------------------------------------------------------------------------------------------------------------------------------------------------------------------------------------------------------------------------------------------------------|---------------------------------------------------|--------------|---------------------------------------------------------------------------------------------------------------------|
| PLEASE CHECK ONE: Does this label need to match a previously printed label? Yes No                                                                                                                                                                                                                                                                                                                                                                                                |                                                   |              |                                                                                                                     |
| Proof Approved by:                                                                                                                                                                                                                                                                                                                                                                                                                                                                |                                                   |              |                                                                                                                     |
| Approval Date: Comments:                                                                                                                                                                                                                                                                                                                                                                                                                                                          |                                                   |              |                                                                                                                     |
| PLEASE READ CAREFULLY!  Please review this proof carefully, including all the copy. What you see on this proof is exactly what will be printed.  We want everything right the first time. Please keep these facts in mind:  *If an error to the copy is approved and printed, it will be necessary to charge you for the production costs.  *Proofs returned quickly get the earliest press dates.  *If no proof is returned within 90 days, we must invoice you for art charges. |                                                   |              |                                                                                                                     |
| Job Description: HAP-132 Vita Tabs                                                                                                                                                                                                                                                                                                                                                                                                                                                | Prin                                              | ting Method: | Flexo                                                                                                               |
| Size (W x H): 2.0" X 5.25" - Rectangle                                                                                                                                                                                                                                                                                                                                                                                                                                            |                                                   | Material 1:  | 4045 Semi-Gloss/40#/C2500                                                                                           |
| Die #: R75034 Core Dia:                                                                                                                                                                                                                                                                                                                                                                                                                                                           | 3"                                                | Material 2:  | 2010 1Mil Clear Polypropylene                                                                                       |