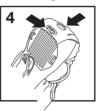

#### **DIRECTIONS:**

**1** Check butane level in your Appliance. Insert new cartridge if needed

- 2 Slide narrow end of Appliance into the very bottom of Holster sleeve.
- 3 Pull "hood" of Holster up over wide end of Appliance, Ensure that Holster is not covering the grill.
- **4** Line up the round hole on the hood with the Appliance's ignition viewing light. On Appliance model with On/Off turn dial, top foot on back of Appliance will fit into Holster evelet.
- 5 Insert new mat if needed. Insert spare cartridge and mats in Holster side pouches if desired. To insert cartridge. grasp tab on pouch and pull open.
- **6** To change butane cartridge, take Appliance out of Holster, Refer to Appliance or refill box for refill replacement instructions.
- 7 Attach Appliance to objects using clip on back of Holster or by running a lanyard (not included) through loops above side pouches.