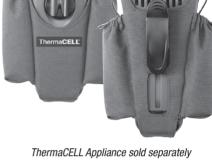

Back

#### **Features and Benefits:**

- Convenient way to transport and secure ThermaCELL Appliance.
- Clip on Holster back makes attaching Appliance to all kinds of gear a breeze. Clip rotates 360° for maximum flexibility.
- Side pockets for cartridges and mats now feature elastic closures instead of noisy snaps.
- Holster fits all full-size ThermaCELL and ThermaSCENT Appliances.
- Only ThermaCELL's Holster ensures Appliance vents properly and is used in accordance with EPA regulations.