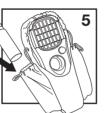

#### **DIRECTIONS:**

**1** Check butane level in your Appliance. Insert new cartridge if needed

- 2 Slide narrow end of Appliance into the very bottom of Holster sleeve.
- 3 Pull "hood" of Holster up over wide end of Appliance, Ensure that Holster is not covering the grill.
- **4** Line up the round hole on the hood with the Appliance's ignition viewing light. On Appliance model with On/Off turn dial, top foot on back of Appliance will fit into Holster evelet.
- 5 Insert new mat if needed. Insert spare cartridge and mats in Holster side pouches if desired. To insert cartridge. grasp tab on pouch and pull open.
- **6** To change butane cartridge, take Appliance out of Holster, Refer to Appliance or refill box for refill replacement instructions.
- 7 Attach Appliance to objects using clip on back of Holster or by running a lanyard (not included) through loops above side pouches.

### **Proper Use of Holster and Appliance:**

- Keep your Appliance in the OFF position during transport.
- Appliance works best when attached to a flat, stable surface with grill facing up.
- Make sure Holster is not covering up vents on Appliance back. Appliances need airflow from vents to work properly.
- . DO NOT let Holster cover any part of Appliance grill. The grill gets HOT quickly.