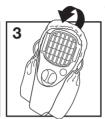

#### **DIRECTIONS:**

**1** Check butane level in your Appliance. Insert new cartridge if needed

- 2 Slide narrow end of Appliance into the very bottom of Holster sleeve.
- 3 Pull "hood" of Holster up over wide end of Appliance, Ensure that Holster is not covering the grill.
- **4** Line up the round hole on the hood with the Appliance's ignition viewing light. On Appliance model with On/Off turn dial, top foot on back of Appliance will fit into Holster evelet.
- 5 Insert new mat if needed. Insert spare cartridge and mats in Holster side pouches if desired. To insert cartridge. grasp tab on pouch and pull open.
- **6** To change butane cartridge, take Appliance out of Holster, Refer to Appliance or refill box for refill replacement instructions.
- 7 Attach Appliance to objects using clip on back of Holster or by running a lanyard (not included) through loops above side pouches.