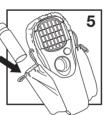

#### **DIRECTIONS:**

**1** Check butane level in your Appliance. Insert new cartridge if needed

- 2 Slide narrow end of Appliance into the very bottom of Holster sleeve.
- 3 Pull "hood" of Holster up over wide end of Appliance, Ensure that Holster is not covering the grill.
- **4** Line up the round hole on the hood with the Appliance's ignition viewing light. On Appliance model with On/Off turn dial, top foot on back of Appliance will fit into Holster evelet.
- 5 Insert new mat if needed. Insert spare cartridge and mats in Holster side pouches if desired. To insert cartridge. grasp tab on pouch and pull open.
- **6** To change butane cartridge, take Appliance out of Holster, Refer to Appliance or refill box for refill replacement instructions.
- 7 Attach Appliance to objects using clip on back of Holster or by running a lanyard (not included) through loops above side pouches.