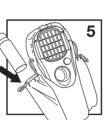

#### **DIRECTIONS:**

**1** Check butane level in your Appliance. Insert new cartridge if needed

- 2 Slide narrow end of Appliance into the very bottom of Holster sleeve.
- 3 Pull "hood" of Holster up over wide end of Appliance, Ensure that Holster is not covering the grill.
- **4** Line up the round hole on the hood with the Appliance's ignition viewing light. On Appliance model with On/Off turn dial, top foot on back of Appliance will fit into Holster evelet.
- 5 Insert new mat if needed. Insert spare cartridge and mats in Holster side pouches if desired. To insert cartridge. grasp tab on pouch and pull open.
- **6** To change butane cartridge, take Appliance out of Holster, Refer to Appliance or refill box for refill replacement instructions.
- 7 Attach Appliance to objects using clip on back of Holster or by running a lanyard (not included) through loops above side pouches.