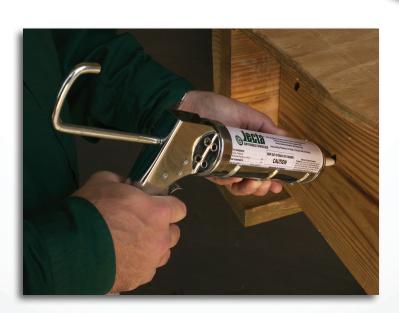

**Jecta is a ready-to-use injectable borate gel** used by PMPs to reach places where other products can't be applied effectively. Jecta is packaged in a 10-oz. caulking tube, so you'll need the 10-oz. size caulk gun for application. Jecta protects sealed, moisture-laden or inaccessible wood from wood decay, termites and other wood destroying organisms.