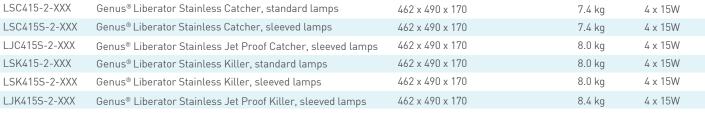

th jet proof option for wash down, wet or damp areas.

Genus® Liberator is fast and easy to service, with front and back external grills hinging to allow both-hands-free servicing. The electronic fly killer (EFK) version has a high voltage grid that "zaps" flies that enter the unit and retain the carcasses in the large catch tray, reducing the need for serving.

Made out of stainless steel, the Genus® Liberator can be wall mounted or suspended from the ceiling. Both EFK and ILT versions have IP45 rated jet proof options.

#### **Easy Servicing Features**

The Genus® Liberator's unique hinged grills make servicing easy. Two quarter turn, wing nut screws release the catch tray. The grills are then clipped out of place to allow access to the tubes and glue boards and H.V grid (if fitted).





#### 29 Navigation Drive

Hurst Business Park, Brierley Hill, West Midlands DY5 1UT, UK

BRANDENBURG UK LIMITED

Phone: +44 (0) 1384 472 900 Fax: +44 (0) 1384 472 911 Email: sales@b-one.com Web: www.b-one.com

Lamps





| l | Warehouses      |
|---|-----------------|
|   | Storage Areas   |
|   | Loading Bays    |
|   | Abattoirs       |
|   | Bottling Plants |
|   | Livestock Areas |



#### Features and Benefits

- Tool-free, fast and easy maintenance & servicing
- Splash & Jet Proof IP45 option available for wash-down, wet or damp areas
- Stainless steel construction
- Wall mounted or suspended location

#### Liberator Catcher ILT



Weight