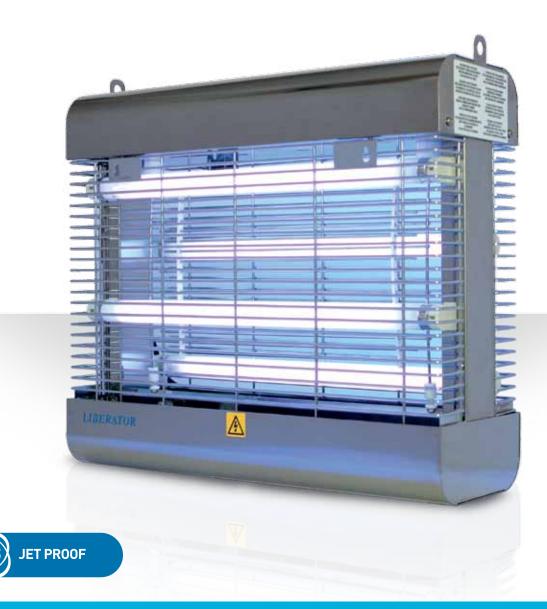

#### Genus® Liberator has been designed to offer the highest level of flying insect control for the toughest of environments, with jet proof option for wash down, wet or damp areas.

Genus® Liberator is fast and easy to service, with front and back external grills hinging to allow both-hands-free servicing. The electronic fly killer (EFK) version has a high voltage grid that "zaps" flies that enter the unit and retain the carcasses in the large catch tray, reducing the need for serving.

Made out of stainless steel, the Genus® Liberator can be wall mounted or suspended from the ceiling. Both EFK and ILT versions have IP45 rated jet proof options.

#### **Easy Servicing Features**

The Genus® Liberator's unique hinged grills make servicing easy. Two quarter turn, wing nut screws release the catch tray. The grills are then clipped out of place to allow access to the tubes and glue boards and H.V grid (if fitted).