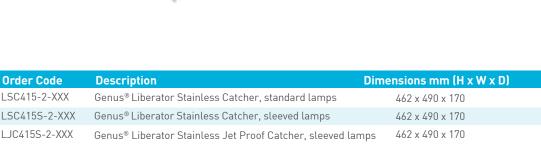

with jet proof option for wash down, wet or damp areas.

Genus® Liberator is fast and easy to service, with front and back external grills hinging to allow both-hands-free servicing. The electronic fly killer (EFK) version has a high voltage grid that "zaps" flies that enter the unit and retain the carcasses in the large catch tray, reducing the need for serving.

Made out of stainless steel, the Genus® Liberator can be wall mounted or suspended from the ceiling. Both EFK and ILT versions have IP45 rated jet proof options.

#### **Easy Servicing Features**

The Genus® Liberator's unique hinged grills make servicing easy. Two quarter turn, wing nut screws release the catch tray. The grills are then clipped out of place to allow access to the tubes and glue boards and H.V grid (if fitted).





#### 29 Navigation Drive

Hurst Business Park, Brierley Hill, West Midlands DY5 1UT, UK

BRANDENBURG UK LIMITED

Phone: +44 (0) 1384 472 900 Fax: +44 (0) 1384 472 911 Email: sales@b-one.com Web: www.b-one.com

Lamps





| l | Warehouses      |
|---|-----------------|
|   | Storage Areas   |
|   | Loading Bays    |
|   | Abattoirs       |
|   | Bottling Plants |
|   | Livestock Areas |



#### Features and Benefits

- Tool-free, fast and easy maintenance & servicing
- Splash & Jet Proof IP45 option available for wash-down, wet or damp areas
- Stainless steel construction
- Wall mounted or suspended location

#### Liberator Catcher ILT



Weight