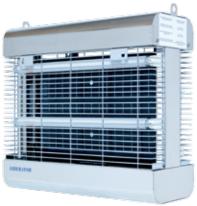

#### Genus® Liberator has been designed to offer the highest level of flying insect control for the toughest of environments, with jet proof option for wash down, wet or damp areas.

Genus® Liberator is fast and easy to service, with front and back external grills hinging to allow both-hands-free servicing. The electronic fly killer (EFK) version has a high voltage grid that "zaps" flies that enter the unit and retain the carcasses in the large catch tray, reducing the need for serving.

Made out of stainless steel, the Genus® Liberator can be wall mounted or suspended from the ceiling. Both EFK and ILT versions have IP45 rated jet proof options.