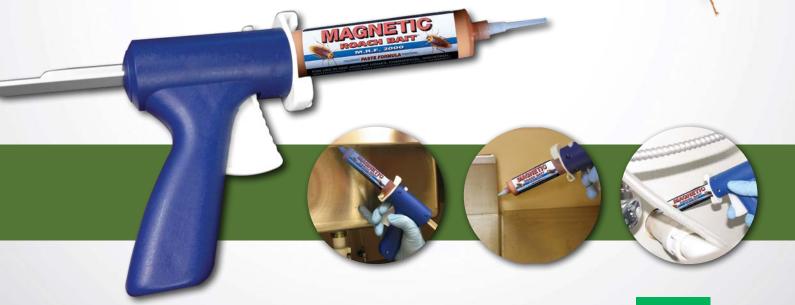

## **Proven Cockroach Solution**

**Magnetic Roach Bait is designed for the long haul.** The paste formula remains edible and attractive to roaches for 30 days, a quarter – even a year. This bait has long been the standard roach treatment in many public housing projects throughout the country.

- Available in cartons of four 1.23 oz. reservoir tubes.
- Boric acid-based paste formula made only with fresh food-grade ingredients for an irresistible taste.
- Apply as a crack and crevice treatment in commercial food areas.
- The True Blue bait gun is specially made to apply Magnetic Roach Bait from tubes for spot and crack & crevice treatments.
- Highly effective with years of efficacy behind it.
- No known resistance
- For residential and commercial use

True Blue Bait Gun sold separately