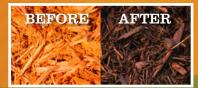

## **Mulch Colorant**

Turn old weathered, bleached mulch, pine straw to a bright brand new look. Our mulch colorant is water based, easy to apply, extremely durable, looks natural. Available in 3 colors.

## **Mulch Colorant**

Available in Red, Black and Brown. Works on all types of mulch and pine straw.

Spray on site. Good way to reduce yearly landscaping budget.

This product is environmentally safe for people, plants & pets.