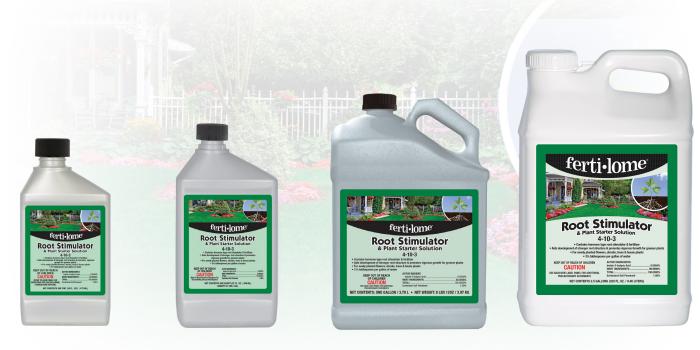

## 10640

### 10645

## 10650

# 10653

UPC Number 7 32221 10640 6 16 oz 80 cases per pallet UPC Number 7 32221 10645 1 32 oz 48 cases per pallet

UPC Number 7 32221 10650 5 1 gal 33 cases per pallet UPC Number 7 32221 10653 6 2.5 gal 24 cases per pallet

## **Root Stimulator & Plant Starter Solution**

Use every time you plant trees, shrubs, Roses, annuals and perennials to stimulate early root formation and stronger root development. Reduces transplant shock and promotes greener, more vigorous plants.