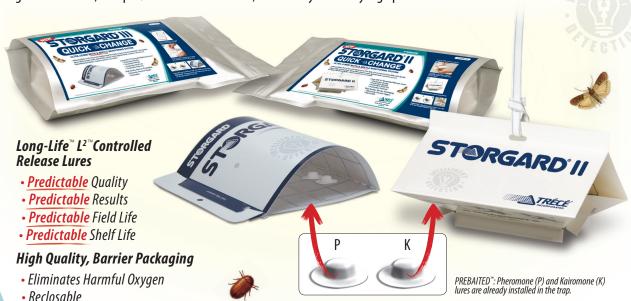

## NEW STORGARD

## QUICK CHANGE

BROAD SPECTRUM™ MOTH & BEETLE MONITORING SYSTEMS

**QUICK-CHANGE™ ULTRA-COMBI™ DOME Trap...** Precision targeted for Confused & Red Flour Beetles, Cigarette Beetles, Khapra & Warehouse Beetles, and attracts 25 Others!

The NEW QUICK-CHANGE™ DOME™ has been behaviorally modified and precision engineered to retain the best features of the original DOME. In fact, every key feature of the original, highly-successful, DOME has been revisited to significantly improve key structural and behavioral features, "synergized" with a NEW QUICK-CHANGE™ SNUGFIT® lure and trapping system. Behavioral engineering has been used to "synergize" pheromones, kairomones and trap design to optimize attractiveness and capture capabilities.