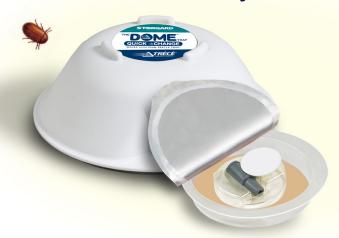

## QUICK CHANGE

BROAD SPECTRUM™ MOTH & BEETLE MONITORING SYSTEMS

**QUICK-CHANGE™ ULTRA-COMBI™ DOME Trap...** Precision targeted for Confused & Red Flour Beetles, Cigarette Beetles, Khapra & Warehouse Beetles, and attracts 25 Others!

The NEW QUICK-CHANGE™ DOME™ has been behaviorally modified and precision engineered to retain the best features of the original DOME. In fact, every key feature of the original, highly-successful, DOME has been revisited to significantly improve key structural and behavioral features, "synergized" with a NEW QUICK-CHANGE™ SNUGFIT® lure and trapping system. Behavioral engineering has been used to "synergize" pheromones, kairomones and trap design to optimize attractiveness and capture capabilities.