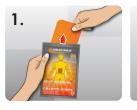

2. Expose the  $HeatPax^{TM}$  to air 3. Insert HeatPax<sup>TM</sup> into garment pockets for maximum heat