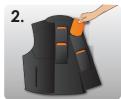

2. Expose the  $HeatPax^{TM}$  to air 3. Insert HeatPax<sup>TM</sup> into garment pockets for maximum heat