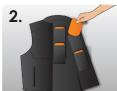

- 1. Open HeatPax<sup>TM</sup> foil packet
- 2. Expose the HeatPax<sup>TM</sup> to air
- 3. Insert HeatPax<sup>TM</sup> into garment pockets for maximum heat