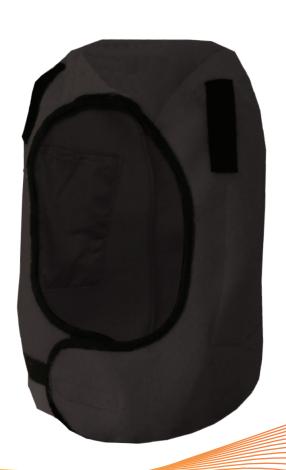

## Techniche AIR ACTIVATED HEATING HARD HAT LINER

Powered by HeatPax™

- Keep your head and neck protected from the cold; attaches directly to hard hats (not included)
- Soft, durable, 100% poly-fleece with black cotton-poly elastic trim for snug fit, hook and loop closure and hard hat attachment, and built-in Heat Pax<sup>™</sup> Hand Warmer pockets over the ears
- Includes 1 pair of Heat Pax<sup>™</sup> Hand Warmers (5550) that deliver steady, comfortable heat for 8+ hours
- Size: Adult • Color: Black