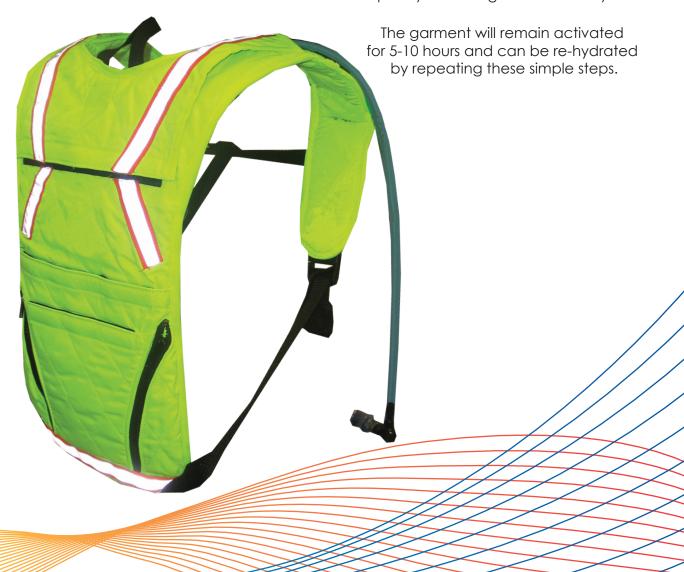

## TechNiche EVAPORATIVE COOLING PERSONAL HYDRATION PACK

Powered by HyperKewl™

- Hands free convenience, stay hydrated (at safe) at work or play
- 70 ounce (2 liter) fluid capacity
- Includes fluid reservoir, drinking tube, and bite valve
- Carrying unit made from HyperKewl™ cooling fabric
- Soak entire Gulpz™ like any of our evaporative cooling systems and keep your water cool for several hours
- Size: Adult
- Colors: Hi-Viz Lime

## **HYPER**KEWL<sup>™</sup>

Our unique HyperKewl™ fabric absorbs, stores and releases water within the multi-layered structure. Water is "released" through evaporation, energy is consumed, and a chill effect is created.

- 1. Submerge the item in water for 1-2 minutes
- 2. Gently squeeze out any excess water
- 3. Wipe dry and the garment is ready to wear