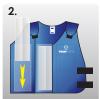

## COOLPAX

CoolPax<sup>™</sup> is our Phase Change Material (PCM) cooling technology. It uses a non-toxic carbon-based liquid that freezes at 58F/14°C and remains at that temperature for 2-3 hours.

- 1. Simply place CoolPax<sup>™</sup> inserts in freezer or ice water for 35/40 minutes
  - 2. Insert into garment pockets
  - 3. Garment is ready to wear