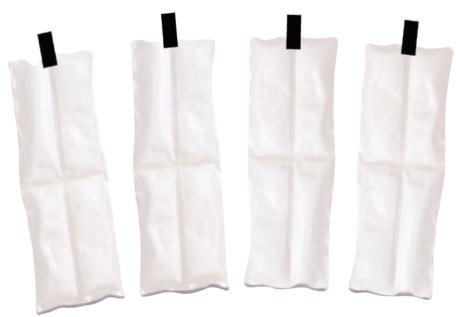

## Product #6665V

Techniche PHASE CHANGE COOLING COOLPAX<sup>TM</sup> EXTRA INSERTS w/ HOOK & LOOP STABILIZERS

- Safe, effective, and comfortable
- Use additional inserts for continuous relief
- Maintain a comfortable 58°F (14°C) for up to 3 hours
- Made from a high strength polyurethane
- Hook and loop stabilizers to secure packs in place
- Includes 4 Phase Change Cooling Inserts per set
- Total weight: 5 lbs
- Compatible with: 6626, 6626I, 6626N, 6626HV, 6627

**COOLPAX™** Inserts Polyurethane Outer Material Phase Change Material: 58°F **Activation:** Ice Water or Refrigerator **Activated Duration:** up to 3 hours