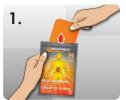

- 1. Open HeatPax™ foil packet
- 2. Expose the  $HeatPax^{TM}$  to air
- 3. Insert  $\stackrel{\cdot}{\text{HeatPax}^{\text{TM}}}$  into garment pockets for maximum heat