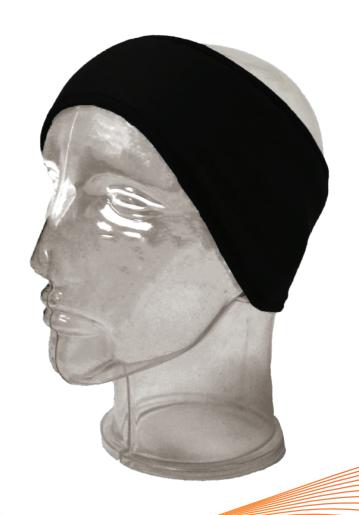

## **Product #5523S**

Techniche AIR ACTIVATED HEATING **EAR BAND** 

Powered by HeatPax™

- Softshell outer poly-fleece with black cotton-poly elastic trim and an internal elastic strap for a snug fit
- Includes 1 pair of Heat Pax™ Hand
- Warmers (5550)
- Sizes: S/M, L/XL, 2X/3XL
- Color: Black