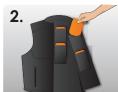

- 1. Open HeatPax™ foil packet
- 2. Expose the  $HeatPax^{TM}$  to air
- 3. Insert  $\stackrel{\cdot}{\text{HeatPax}^{\text{TM}}}$  into garment pockets for maximum heat