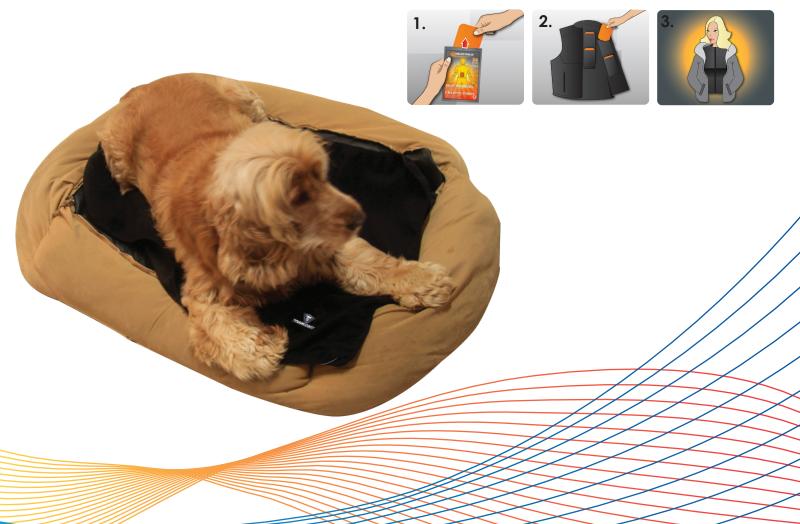

## Product #9511

TechNiche AIR ACTIVATED HEATING **DOG PADS** Powered by HeatPax<sup>™</sup>

- 100% polyester softshell fleece creates a water and wind proof pad/mat for your canine
- Ideal for cold winter days, activates quickly, and will last for hours
- Includes Heat Pax<sup>™</sup> warmers (quantities vary with size)
- Sizes: XS, S, M, L, XL, XXL
- Color: Black

## POWERED BY

Combat the cold with our HeatPax<sup>™</sup> air-activated warmers, combined with our fleece garments and accessories.

Our heated garments powered by HeatPax<sup>™</sup> are the most advanced air-activated products on the market today, keeping you warm in cold conditions.

 Open HeatPax<sup>™</sup> foil packet
Expose the HeatPax<sup>™</sup> to air
Insert HeatPax<sup>™</sup> into garment pockets for maximum heat