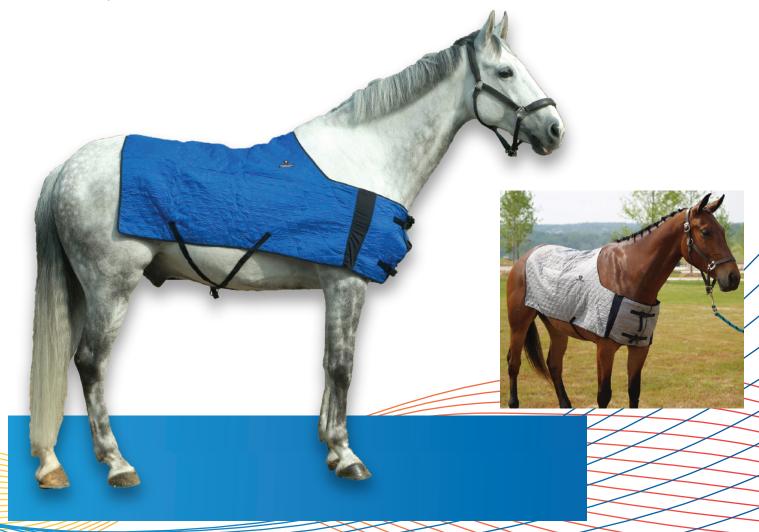

## **Product #8510**

TechNiche EVAPORATIVE COOLING HORSE BLANKET

Powered by HyperKewl™

- Two chest straps and two under belly straps secure the blanket to the horse
- Flexible shoulder material allows the horse to move with minimal restriction
- Provides 4-6 hours of cooling relief per soaking; lightweight and durable
- Comfortable, quilted nylon exterior with HyperKewl<sup>™</sup> fabric interior, water repellent nylon liner, and black poly-cotton trim
- Should not be used when grazing
- Sizes: S/M, L/XL
- Colors: Blue, Silver