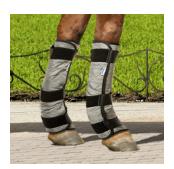

## TechNiche EVAPORATIVE COOLING HORSE LEG WRAPS

Powered by HyperKewl™

- Three hook and loop straps allow you to secure the cooling leg wraps without causing the animal undue stress
- Provides 5-10 hours of cooling relief per soaking; lightweight and durable
- Comfortable, quilted nylon exterior with HyperKewl<sup>™</sup> fabric interior, water repellent nylon liner, and black poly-cotton trim
- Should not be used when grazing
- Sold in Pairs
- Size: One Size
- Colors: Blue, Silver