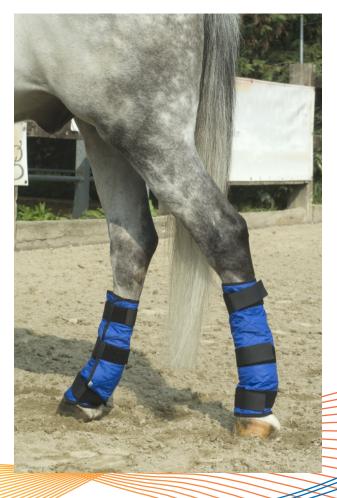

## TechNiche EVAPORATIVE COOLING HORSE LEG WRAPS

Powered by HyperKewl™

- Three hook and loop straps allow you to secure the cooling leg wraps without causing the animal undue stress
- Provides 5-10 hours of cooling relief per soaking; lightweight and durable
- Comfortable, quilted nylon exterior with HyperKewl<sup>™</sup> fabric interior, water repellent nylon liner, and black poly-cotton trim
- Should not be used when grazing
- Sold in Pairs
- Size: One Size
- Colors: Blue, Silver