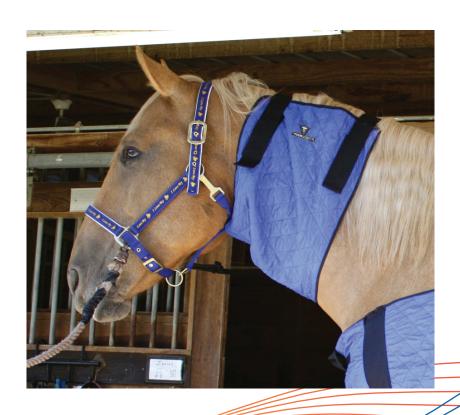

## TechNiche EVAPORATIVE COOLING HORSE NECK WRAP

Powered by HyperKewl™

- Secured to the horse with hook and loop straps and an attachment to the horse's halter
- Provides 5-10 hours of cooling relief per soaking
- Comfortable, quilted nylon exterior with Hyper-Kewl<sup>™</sup> fabric interior, water repellent nylon liner, and black poly-cotton trim
- Should not be used when grazing
- Sizes: S, M, L
- Colors: Blue, Silver