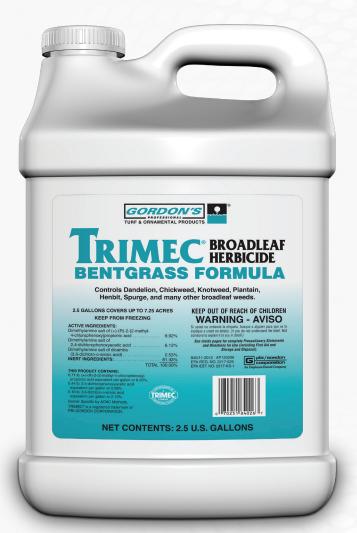

## WHAT IT IS

**Trimec® Broadleaf Herbicide Bentgrass Formula** provides superior post-emergence broadleaf weed control in sensitive grasses. Especially effective in controlling clover, red sorrel, knotweed, spotted spurge, chickweed, and dandelion, Trimec Bentgrass Formula provides dependable performance on bentgrass greens, tees, fairways and aprons. It's also registered for use on buffalograss, centipedegrass, and St. Augustinegrass, and is effective in temperatures as low as 50°F.

#### **Trimec Bentgrass** Formula controls:

- Clover
- Red sorrel
- Knotweed
- Spotted Spurge
- Chickweed
- Dandelion
- · Many other listed weeds