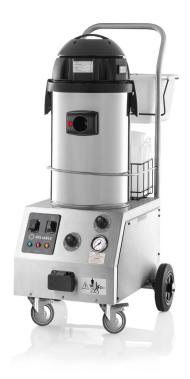

## **TANDEM PRO** 2000CV

COMMERCIAL STEAM CLEANER WITH CSS AND WET AND DRY VACUUM CLEANER

The Tandem Pro is a multi-use cleaning unit. It functions as a steam cleaner and steam extractor as well as a wet/dry vacuum. The Tandem Pro is an ideal chemical-free alternative for cleaning and sanitizing all surfaces encountered in commercial cleaning settings yet has the option of using a non-toxic degreasing detergent, making it the ultimate commercial cleaning machine.

## TANDEM PRO 2000CV

COMMERCIAL STEAM CLEANER WITH CSS AND WET AND DRY VACUUM CLEANER