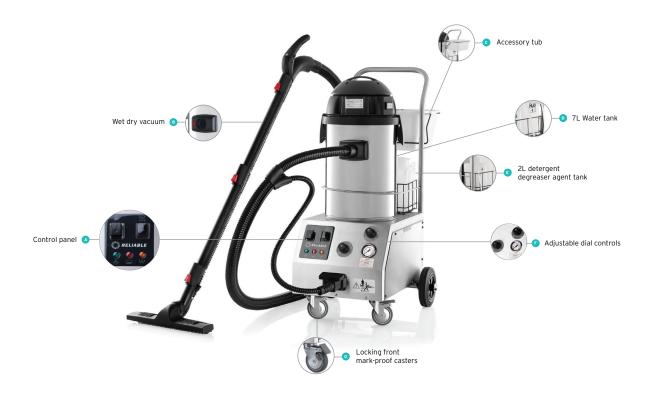

## **TANDEM PRO** 2000CV

COMMERCIAL STEAM CLEANER WITH CSS AND WET AND DRY VACUUM CLEANER

The Tandem Pro is a multi-use cleaning unit. It functions as a steam cleaner and steam extractor as well as a wet/dry vacuum. The Tandem Pro is an ideal chemical-free alternative for cleaning and sanitizing all surfaces encountered in commercial cleaning settings yet has the option of using a non-toxic degreasing detergent, making it the ultimate commercial cleaning machine.

Steam deodorizes and sanitizes with heat and moisture. Steam in conjunction with the vacuum function allows the Tandem Pro to reduce time associated with steaming alone and waste materials like paper towels and cleaning cloths. The Tandem Pro implements leading edge technology and accessories designed for cleaning professionals.

## EMBRACE THE POWER OF STEAM

STEAM AND DEGREASER VOLUME CONTROL

WET/DRY VACUUM

MADE IN ITALY

BOILER TANK
LIFETIME WARRANTY

**6 BAR PRESSURE** 

CSS TECHNOLOGY

EMC2