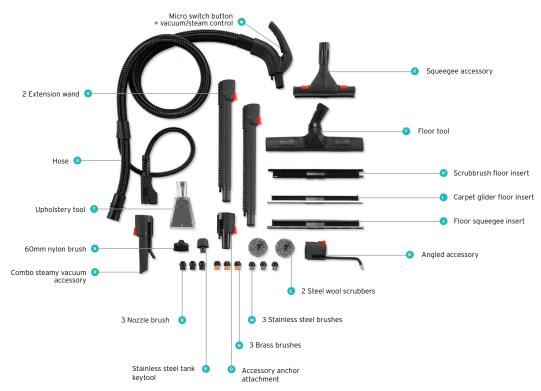

## **TANDEM PRO** 2000CV

COMMERCIAL STEAM CLEANER WITH CSS AND WET AND DRY VACUUM CLEANER

The Tandem Pro is a multi-use cleaning unit. It functions as a steam cleaner and steam extractor as well as a wet/dry vacuum. The Tandem Pro is an ideal chemical-free alternative for cleaning and sanitizing all surfaces encountered in commercial cleaning settings yet has the option of using a non-toxic degreasing detergent, making it the ultimate commercial cleaning machine.

## TANDEM PRO 2000CV

COMMERCIAL STEAM CLEANER WITH CSS AND WET AND DRY VACUUM CLEANER