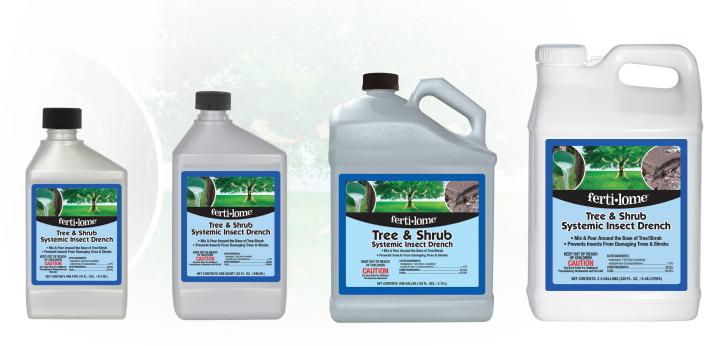

## ferti-lome<sup>®</sup>

10205

10206

10207

10208

UPC Number 7 32221 10205 7 16 oz 80 cases per pallet UPC Number 7 32221 10206 4 32 oz 48 cases per pallet

UPC Number 7 32221 10207 1 1 gal 33 cases per pallet

UPC Number 7 32221 10208 8 2.5 gal 24 cases per pallet

## **Tree & Shrub Systemic Insect Drench**

Use on Outdoor Trees & Shrubs

Controls: Adelgids, Aphids, Billbugs, Crane Fly Larvae, Leaf Beetles (including Elm Leaf Beetles and Viburnum Leaf Beetles), Vine Weevils Larvae (including Black Vine Weevils), Leafhoppers (including Glassy-Winged Sharpshooter), Roundheaded Borers (including Asian Longhorned Beetle and Eucalyptus Longhorned Borer), Flatheaded (including Bronze Birch Alder, and Emerald Ash Borers), Leafminers, Mealybugs, Pine Tip Moth Larvae, Japanese Beetles, Adult, Psyllids, Lacebugs Royal Palm Bugs, Sawfly Larvae, Scales (includes Armored Scale [Suppression] and Soft Scale, Thrips, and Whiteflies.

- Contains Imidacloprid 1.47%
- Provides 12-month Systemic Protection

Always Read and Follow Label Directions