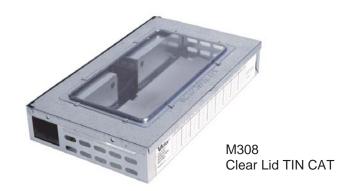

## Features/Benefits

- No wind up required
- Fits where other traps won't—only 1.75 inches high
- Lid opens lengthwise for easier service
- Tabs in floor to secure M309 Glue Trap
- Entry housings can be removed for thorough cleaning
- Reduced alleyway beside housing to eliminate hiding place for mice
- Holds up to 30 mice
- Use as insect/rodent monitor with M309 Glue Trap
- Test holes in entry housing to check catch mechanism
- Clear lid M308 easier and quicker to inspect than solid top models
- May be used in FDA and USDA inspected plants
- Service record label packed inside each trap