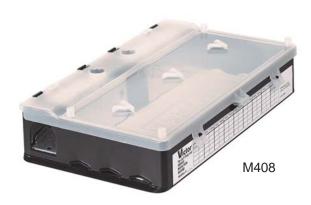

## Features/Benefits

- No wind up required
- Fits where other traps won't—only 1.75 inches high
- Lid opens lengthwise for easier service
- Tabs in floor to secure M309 Glue Trap
- Entry housings can be removed for thorough cleaning
- Reduced alleyway beside housing to eliminate hiding place for mice
- Holds up to 30 mice
- Use as insect/rodent monitor with M309 Glue Trap
- Test holes in entry housing to check catch mechanism
- Clear lid M308 easier and quicker to inspect than solid top models
- May be used in FDA and USDA inspected plants
- Service record label packed inside each trap