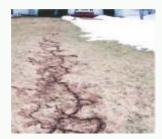

Voles feed on above and below ground plant parts such as foliage, seeds, stems, roots and bulbs. Voles can ruin lawns, golf courses, and ground covers through feeding and when they build extensive runway and tunnel systems. Voles can pose a problem for your lawn, wooded landscapes, plants and bulb gardens. Voles may cause extensive damage due to their girdling of seedlings and mature trees. Girdling damage usually occurs in fall and winter. Voles often live along with moles and travel in mole tunnels and runs. Moles do not eat plant material. Voles do.