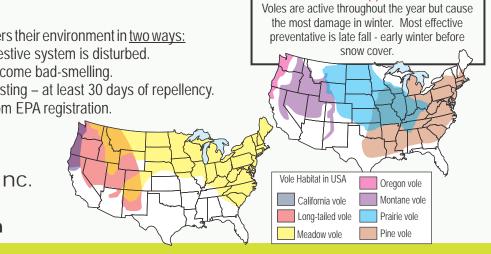

plant material. Voles do.

How does it work? Vole Scram Professional is a proprietary blend of all natural ingredients specifically designed to reduce & eliminate vole activity with both bad smell and taste. This repellent is the only one specifically formulated just for voles! It's easily spread over infested areas.

Focus on Peak Application Times

## What you should know.....

- Vole Scram Pro repels voles and alters their environment in two ways:
  - Food tastes bad and their digestive system is disturbed.
  - Tunnels & surrounding soil become bad-smelling.
- Vole Scram Pro's formula is long lasting at least 30 days of repellency.
- Vole Scram Pro is 25(b) exempt from EPA registration.

Enviro Protection Industries Company, inc. **Toll Free: 877-337-2726 professionalrepellents.com**