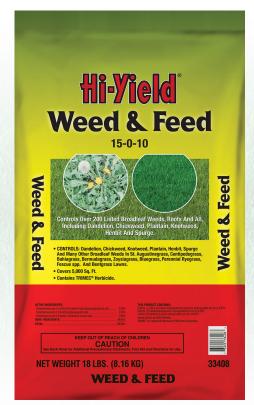

## Hi-Yield®

## 33408 Weed & Feed

## Contains an effective post-emergent broadleaf weed killer in combination with lawn fertilizer.

UPC Number 7 32221 33408 3 18 lbs 64 cases per pallet

Controls Dandelion, Chickweed, Knotweed, Plantain, Henbit, Spurge and many other broadleaf weeds in Centipede, Bahia, Bermuda, Zoysia, Bluegrass, Perennial Ryegrass, Bentgrass and Fescue.

Coverage: 5,000 sq. ft.

Lawn should be moist before application and product should be watered in 24 hours after application.

Always Read and Follow Label Directions

230 FM 87 • BONHAM, TEXAS 75418 • Visit Us At: www.fertilome.com