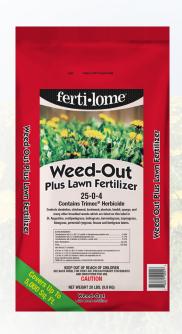

## **Weed-Out Plus Lawn Fertilizer**

**Analysis:** 25-0-4 with Trace Elements plus Trimec<sup>®</sup> 0.53%

Provides excellent post-emergent broadleaf weed control on cool and warm season grasses. Results in 7 to 10 days.

Do not apply on Floratam or other improved varieties of St. Augustine Grass in Florida.

Contains three weed killers to stop Dandelions, Spurge, Dollar Weed, Wild Onion, Chickweed, Clover and over 200 broadleaf weeds, many of which are listed on the label.

Coverage: 5,000 sq. ft.; 10,000 sq. ft.

Lawn should be slightly wet before application, but do not water for 24 hours after application.

Always Read and Follow Label Directions