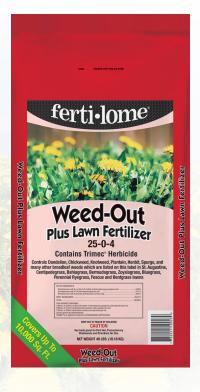

## **Weed-Out Plus Lawn Fertilizer**

**Analysis:** 25-0-4 with Trace Elements plus Trimec<sup>®</sup> 0.53%

Provides excellent post-emergent broadleaf weed control on cool and warm season grasses. Results in 7 to 10 days.

Do not apply on Floratam or other improved varieties of St. Augustine Grass in Florida.

Contains three weed killers to stop Dandelions, Spurge, Dollar Weed, Wild Onion, Chickweed, Clover and over 200 broadleaf weeds, many of which are listed on the label.

Coverage: 5,000 sq. ft.; 10,000 sq. ft.

Lawn should be slightly wet before application, but do not water for 24 hours after application.

Always Read and Follow Label Directions