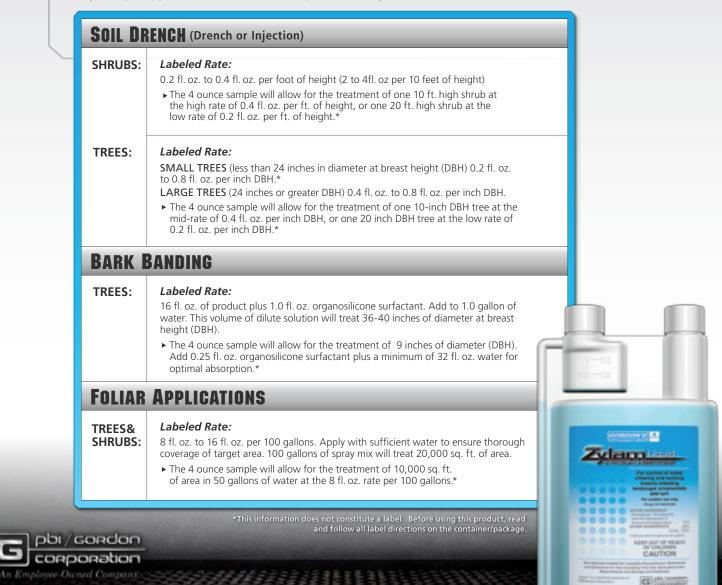

## $\rightarrow$ ZYLAM<sup>®</sup> LIQUID – SAMPLE USE GUIDE (4 FL.OZ.)

**Zylam**<sup>®</sup> Liquid Systemic Insecticide can be applied as a soil drench, bark band or a foliar application for damaging tree and shrub insects. Due to it being highly systemic, all application methods provide for rapid translocation throughout the tree.

**Follow these quick & easy guidelines for the use of this sample:** The sample of Zylam Liquid provided to you is a 4 ounce sample. Since Zylam Liquid can be applied by multiple application methods, this sample will allow you to treat: