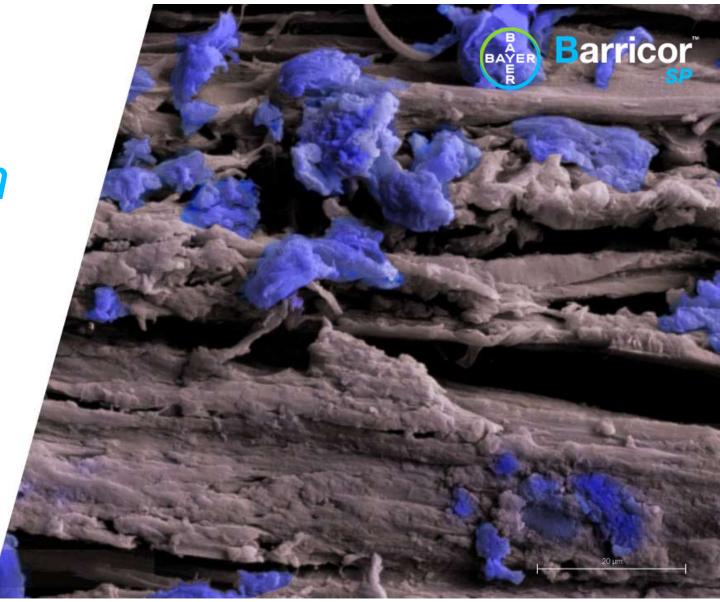

## of Complex Surfaces

Life looks different at 500x magnification...

**New liquid concentrate with** 

excellent efficacy on complex surfaces

Take a closer look at these microscope images

**Barricor SP on wood** 

MAG: 1000x HV: 15kV WD: 6,7mm