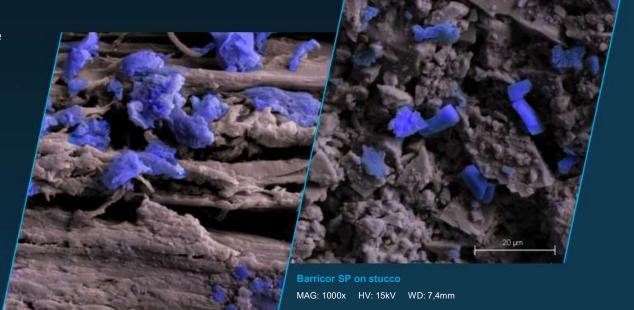

## of Complex Surfaces

Life looks different at 500x magnification...

**New liquid concentrate with** 

excellent efficacy on complex surfaces

Take a closer look at these microscope images

**Barricor SP on wood** 

MAG: 1000x HV: 15kV WD: 6,7mm