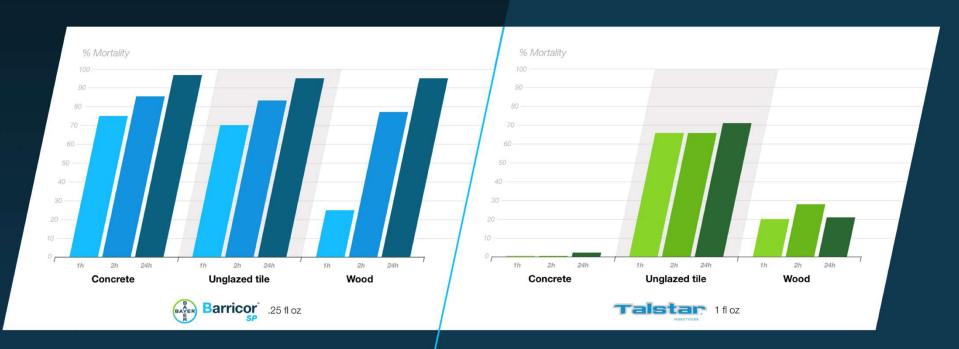

### Effective on a broad spectrum of

# Barricor Barricor

## key pests, even at low rates

Barricor SP maintenance rate vs high rate of Talstar (1 fl oz). Data on complex surfaces (after 1 month of aging) – summary of cockroach, cricket, and ant data.